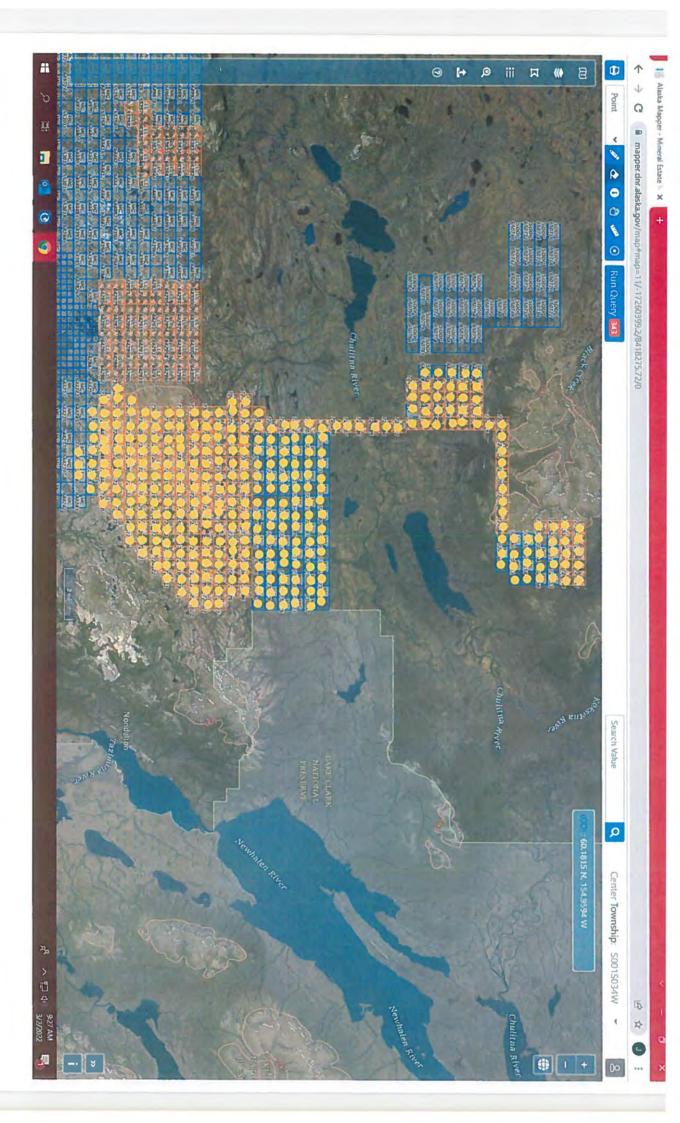

All season roads may be an improved dirt road intended to be used during all seasons of the year without causing long term damage to the road. NOTE: It is strongly recommended that you contact the appropriate Regional Land Office as certain roads are subject to Generally Allowed Uses, and authorization (permit or easement) may be required for use of the route with off-road vehicles greater than 1500 lbs curb weight (like mining equipment).