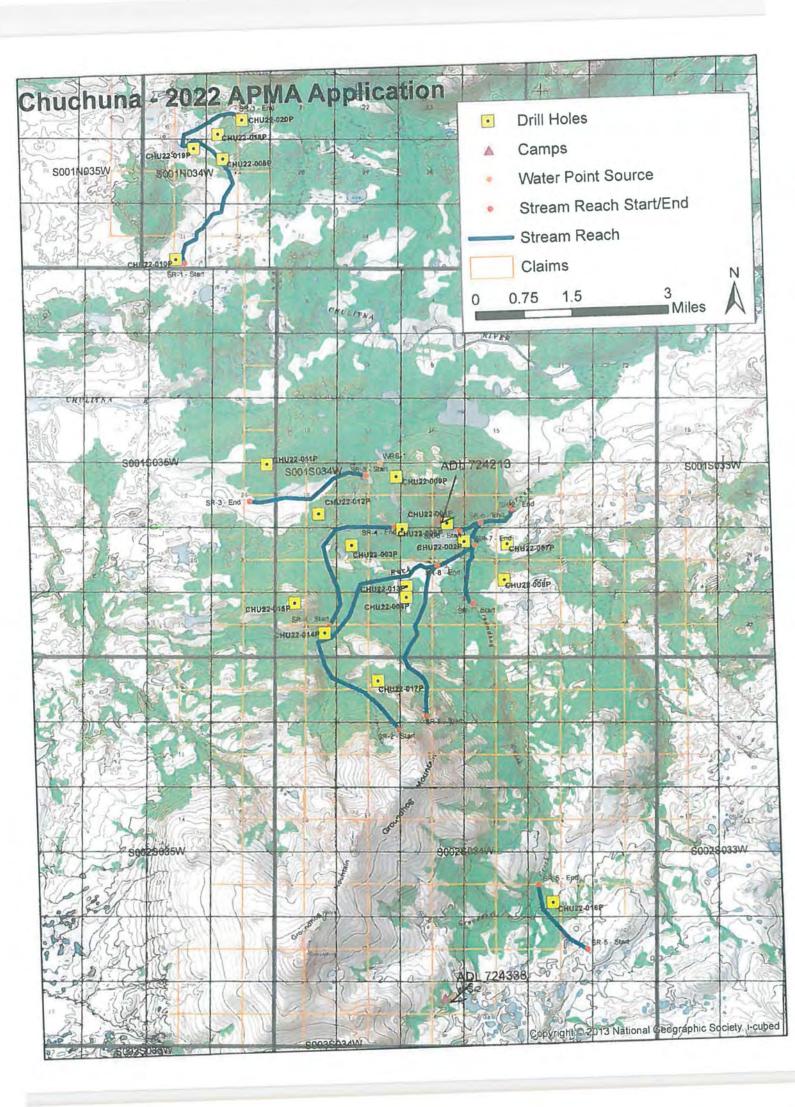

#### STATE OF ALASKA Application for Permits to Mine in Alaska (APMA)

| Single Year√ Multi-year St                                                                                                                                                                                                             | art: 3/1/2022 Finish:                                                         | 12/31/2026 APMA Nu                                                              | Imber (A/F/J Year **                                                          | **) A-22-3099                      |      |
|----------------------------------------------------------------------------------------------------------------------------------------------------------------------------------------------------------------------------------------|-------------------------------------------------------------------------------|---------------------------------------------------------------------------------|-------------------------------------------------------------------------------|------------------------------------|------|
| What type activity are you planning to pe                                                                                                                                                                                              |                                                                               | I) Surface estate of r                                                          |                                                                               |                                    | (2)  |
|                                                                                                                                                                                                                                        | Access Equipment<br>Suction Dredge<br>Reclamation                             | State (General)<br>Private (Paten)<br>Private (Native                           | ited) 🗌 Feder                                                                 | (Mental Health)<br>al<br>r Borough | (-)  |
| Check All That Apply: Mineral Prope                                                                                                                                                                                                    | rty Owner Lessee                                                              | Operator                                                                        | *Required                                                                     |                                    | (3)  |
|                                                                                                                                                                                                                                        |                                                                               | mary Phone Number:                                                              | 907-522-4664                                                                  |                                    |      |
| Address: 11401 Olive Lane                                                                                                                                                                                                              |                                                                               | condary Phone Numb                                                              | and the second second                                                         |                                    |      |
| Auchorage, AK 99                                                                                                                                                                                                                       |                                                                               | nail: rretherford@alaska                                                        |                                                                               |                                    |      |
| If Applicable, Corporation Name: <u>Chuchu</u><br>Registered Agent (Corp./LLC/LP <u>) Rob Re</u>                                                                                                                                       |                                                                               |                                                                                 | ess/Corporation Ention Ention Ention Ention                                   |                                    | ç .  |
| Check All That Apply: 🗸 Mineral Prope                                                                                                                                                                                                  | rty Owner Lessee                                                              | ✓ Operator                                                                      | *Required                                                                     |                                    | (4)  |
| Name: Connor Taylor                                                                                                                                                                                                                    | P                                                                             | rimary Phone Number                                                             | r: 907-522-4664                                                               |                                    |      |
| Address: 11401 Olive Lane                                                                                                                                                                                                              | S                                                                             | econdary Phone Num                                                              |                                                                               |                                    |      |
| Anchorage, AK 995                                                                                                                                                                                                                      | 16 E                                                                          | mail: ctaylor@alaskaea                                                          |                                                                               |                                    |      |
| If Applicable, Corporation Name: Chuchu                                                                                                                                                                                                | na Minerals Co.                                                               | Alaska Busin                                                                    | ess/Corporation En                                                            | tity# <u>10025654</u>              |      |
| Registered Agent (Corp./LLC/LP)                                                                                                                                                                                                        |                                                                               | _                                                                               | REC                                                                           | CEIVE                              | Ð    |
| Check All That Apply: Mineral Proper                                                                                                                                                                                                   |                                                                               |                                                                                 | *Required                                                                     |                                    | (5)  |
| Name:                                                                                                                                                                                                                                  | Pri                                                                           | mary Phone Number:                                                              | FE                                                                            | B 2 2 2022                         | _    |
| Address:                                                                                                                                                                                                                               |                                                                               | condary Phone Numb                                                              |                                                                               |                                    | -    |
|                                                                                                                                                                                                                                        |                                                                               | nail:                                                                           |                                                                               | 1.2 11                             | _    |
| If Applicable, Corporation Name:<br>Registered Agent (Corp./LLC/LP)                                                                                                                                                                    |                                                                               |                                                                                 | ness/Corporation Er                                                           | 10ty#                              | -    |
|                                                                                                                                                                                                                                        |                                                                               |                                                                                 | *Decuired                                                                     |                                    | (0)  |
| Check All That Apply: Mineral Prope                                                                                                                                                                                                    |                                                                               |                                                                                 | *Required                                                                     |                                    | (6)  |
| Name:                                                                                                                                                                                                                                  |                                                                               | imary Phone Number<br>econdary Phone Numl                                       |                                                                               |                                    | -    |
| Address:                                                                                                                                                                                                                               |                                                                               |                                                                                 |                                                                               |                                    | -    |
| If Applicable, Corporation Name:                                                                                                                                                                                                       | EI                                                                            | nail:<br>Alaska Busin                                                           | ess/Corporation Ent                                                           | itv#                               |      |
| Registered Agent (Corp./LLC/LP)                                                                                                                                                                                                        |                                                                               |                                                                                 | rate sheet for addition                                                       |                                    |      |
| Project Name If Applicable: (7)<br>Groundhog                                                                                                                                                                                           | Average Number of 1                                                           | Workers: REQUIRED (8)                                                           | Start-Up/Shut Down                                                            | n: (Month/Day) o October 31        | (9)  |
| Mining District:-REQUIRED (10)                                                                                                                                                                                                         | Applicable USGS M                                                             | ap: REQUIRED (11)                                                               | On What Stream Is                                                             | This Activity?                     | (12) |
| Bristol Bay                                                                                                                                                                                                                            | Lake Clark A6, A7                                                             |                                                                                 |                                                                               | aps and narrative                  |      |
| Legal Description of mineral properties to<br>Example. Fairbanks Meridian Township 001N Range 003E                                                                                                                                     |                                                                               |                                                                                 |                                                                               |                                    | (13) |
| S 001N 033W Sec. 5, 6, 7, 8, 17, 18; S 001N<br>S 001S 033W Sec. 19, 30, 31; S 001 S034W<br>S 001S 035W Sec. 01, 12, 13, 24, 25, 36; S 0<br>S 002S 034W Sec. 01, 02, 03, 04, 05, 06, 07,<br>33, 34; S 002S 035W Sec. 01, 02, 12, 13, 24 | Sec. 19, 20, 21, 22, 23,<br>02N 033W Sec. 31, 32<br>08, 09, 10, 11, 12, 13, 1 | 24, 25, 26, 27, 28, 29, 3<br>; S 002N 034W Sec. 36<br>4, 15, 16, 17, 18, 19, 20 | 0, 31, 32, 33, 34, 35, 3<br>; S 002S 033W 6, 7, 1<br>, 21, 22, 23, 24, 26, 27 | 6;<br>8;                           |      |
| Internal Use Only:                                                                                                                                                                                                                     | 22                                                                            | Sectionals                                                                      |                                                                               |                                    |      |
| Date Application Received Complete: 2-22<br>CID(s): 57563                                                                                                                                                                              | CID(s):                                                                       | or: Sackinger L                                                                 | AS Entry: <u>2.8.22</u><br>CID(s):                                            |                                    |      |
| 010(0)_07_040                                                                                                                                                                                                                          | 010(8)                                                                        |                                                                                 | 010(5)                                                                        |                                    |      |