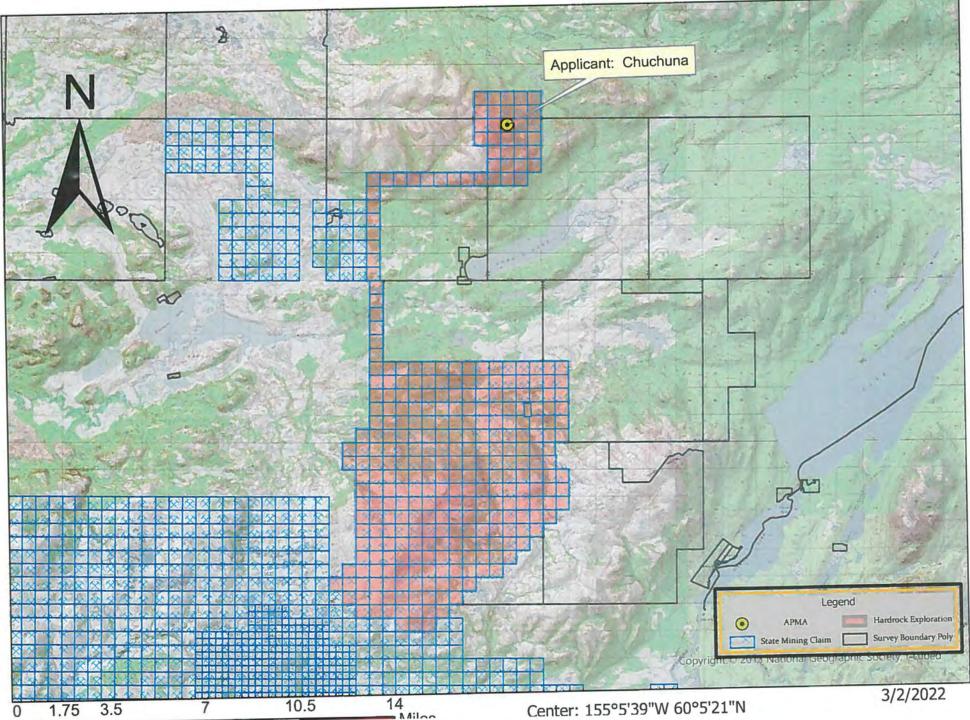

All season roads may be an improved dirt road intended to be used during all seasons of the year without causing long term damage to the road. NOTE: It is strongly recommended that you contact the appropriate Regional Land Office as certain roads are subject to Generally Allowed Uses, and authorization (permit or easement) may be required for use of the route with off-road vehicles greater than 1500 lbs curb weight (like mining equipment).